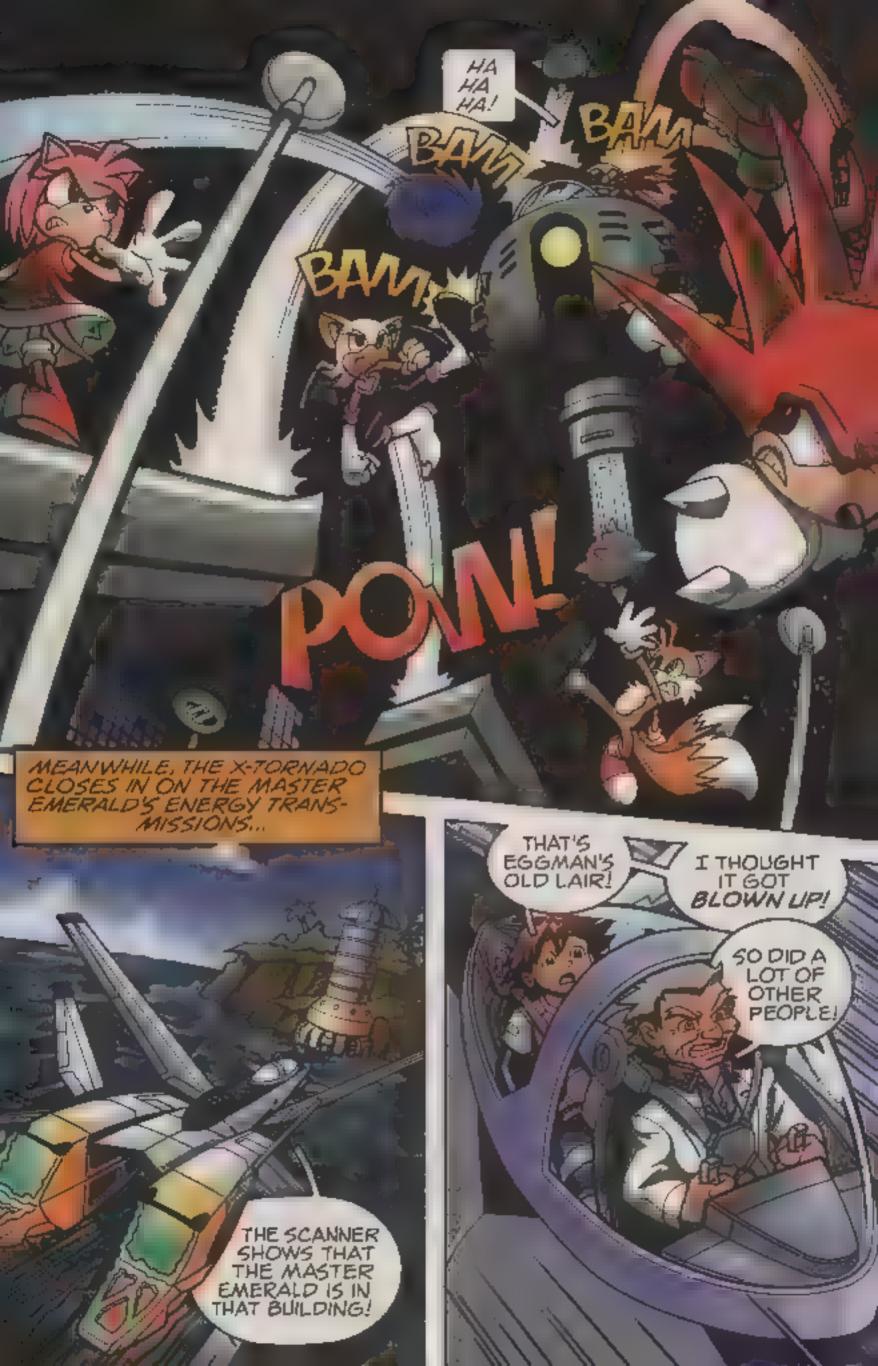

THEN NOTHING CAN STAND IN THE WAY OF ME CONQUERING THIS PATHETIC PLANET! HAHAHAHAHAHAHA!

> I HAVE TRAPPED SONIC AND HIS FRIENDS IN A DEADLY VIRTUAL REALITY WORLD THAT IS POWERED BY THE MASTER EMERALD

BUT HOW

EXACTLY DOES THIS DEATH TRAP WORK?

T'S SIMPLE

BY THE TIME THEY REACH THE FINAL LEVEL OF THE TRAP, THEY WILL HAVE EXPENDED SO MUCH ENERGY THAT IT WILL OVERLOAD THE CIRCUITS OF OUR SECRET WAR THEN THEY AND THE TRAP WILL BE BLOWN TO KINGDOM COME (OR AT LEAST THE MOON), SOLVING WHAT HAS BEEN AN INFINITE CRISIS ACROSS MULTIPLE EARTHS AND WILL LEAD TO THE ULTIMATE HOUSE OF EGGMAN!